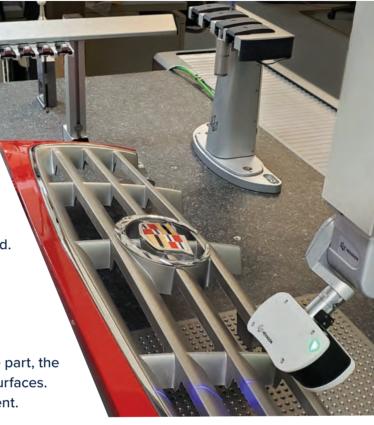

Our CMM laser scanner allows us to quickly capture a whole part, the surface around the part, and to digitize complete freeform surfaces. This opens up a world of possibilities for product improvement.