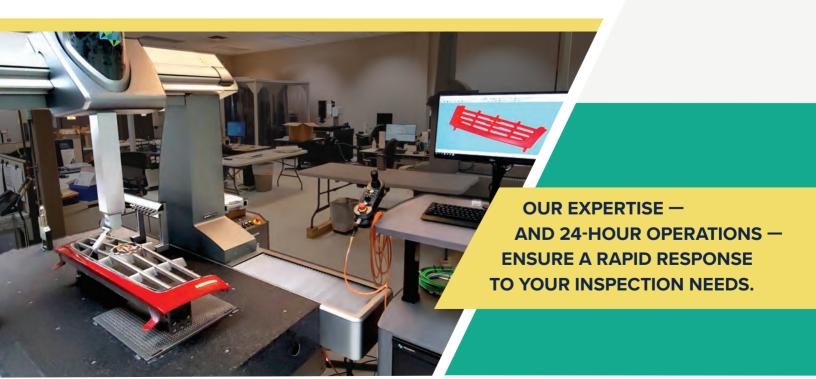

## PUT OUR NEW TECHNOLOGY TO THE TEST

Quick turnaround times have become our signature at IIA. And our new, state-of-the-art coordinate measuring machine (CMM) laser scanner will allow us to deliver EVEN FASTER RESULTS — without sacrificing accuracy.

Designed to tackle the most complex CMM challenges, the Hexagon HP-L 10.10 sets a new standard for laser scanners on CMMs:

- FAST: Captures up to 600,000 individual points per second.
- ACCURATE: With a probing form error of 8  $\mu$ m, delivers precise, ISO-compliant measurements.
- VERSATILE: Captures reliable measurement data on many surfaces, even reflective and shiny ones.