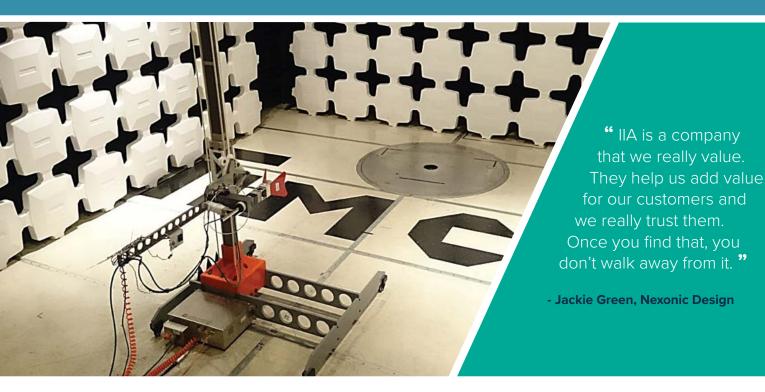

### **RADIATED**

- 9kHz to 40GHz
- 3 Meter Chamber FCC & IC

### **ANTENNA CONDUCTED**

- 9kHz to 40GHz
- POWER LINE CONDUCTED
- 150kHz to 30 MHz
- 5uH LISN
- 50uH LISN