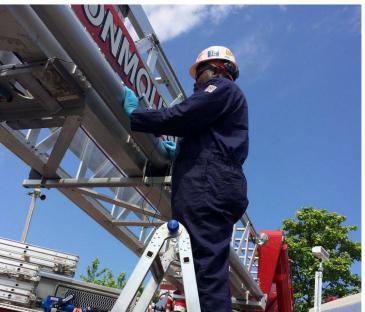

#### **LADDERS**

IIA performs all necessary annual ladder inspections according to NFPA guidelines using traditional and specialty equipment. We provide testing for ground, roof, attic, combination, extension, and multipurpose ladders, conducting visual, operational, bend, and drift tests. We also perform hardware, pressure, and load tests to make certain the ground ladder safely withstands all load requirements using our mobile crane load testing equipment. Our experts are trained to test all ladders, whether metal, wood, or fiberglass, in accordance with NFPA guidelines and place an IIA testing identification sticker on all ladders.