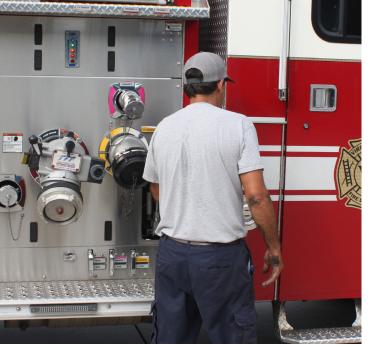

# HOSES, PUMPS, APPLIANCES

IIA has a tailored-made, perfected inspection process, which includes a custom-built support structure for reloading inspected hoses. Removing hoses and racks one at a time allows other trucks to stay in service and means less down time. IIA's thorough tests include flow and pressure tests to ensure no leaks, and our detailed recording includes: diameter, length, manufacturer, age, and location. We provide a custom inventory tagging system for each coupling, which means no failed hoses will recirculate. We have also created industry specific cages and gauges for safe appliance and nozzle testing.